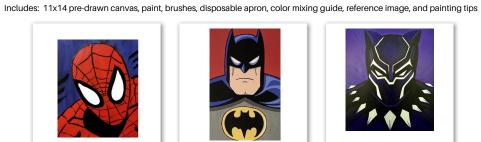

### **TAKE & MAKE**

Includes: 11x14 pre-drawn canvas, paint, brushes, disposable apron, color mixing guide, reference image, and painting tips

**SUE001** 

**SUE002** 

**SUE003** 

**SUE010** 

**SUE011** 

**SUE012** 