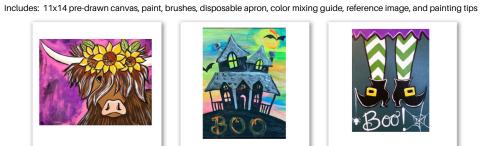

### **TAKE & MAKE**

Includes: 11x14 pre-drawn canvas, paint, brushes, disposable apron, color mixing guide, reference image, and painting tips

**SUE001** 

**SUE002** 

**SUE003** 

**SUE010** 

**SUE011** 

**SUE012** 